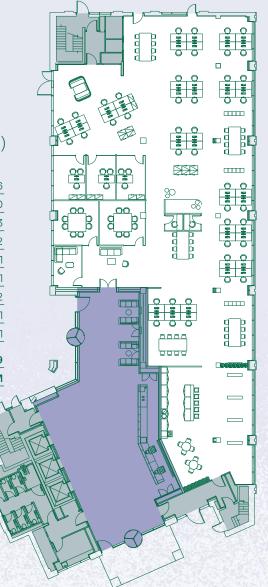

### Ground Floor Space Plan

7,363 Sq Ft (684 Sq M)

| Occupancy ratio        | 1:8 Sq M |
|------------------------|----------|
| Total occupancy        | 89       |
| Meet and greet area    | 01       |
| Breakout area          | 01       |
| Focus rooms            | 02       |
| Meeting booths         | 01       |
| Informal meeting room  | 01       |
| 8 Person meeting rooms | 02       |
| 1 Person offices       | 03       |
| Agile work stations    | 40       |
| Work stations          | 46       |