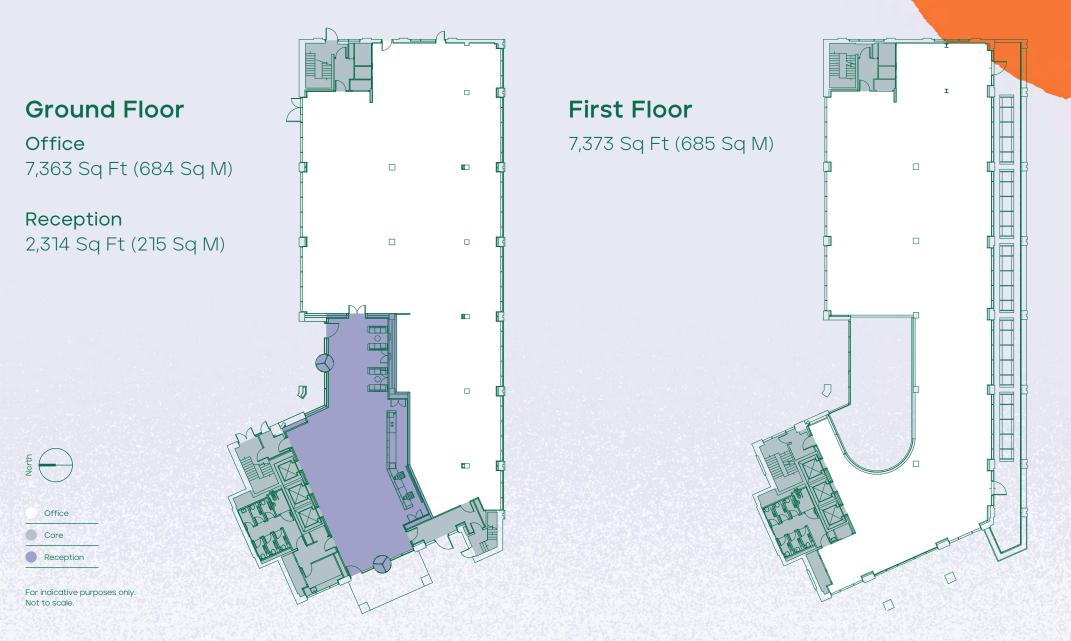

#### **Floor Plans**

### Ground Floor Space Plan

7,363 Sq Ft (684 Sq M)

| Occupancy ratio        | 1:8 Sq M |
|------------------------|----------|
| Total occupancy        | 89       |
| Meet and greet area    | 01       |
| Breakout area          | 01       |
| Focus rooms            | 02       |
| Meeting booths         | 01       |
| Informal meeting room  | 01       |
| 8 Person meeting rooms | 02       |
| 1 Person offices       | 03       |
| Agile work stations    | 40       |
| Work stations          | 46       |