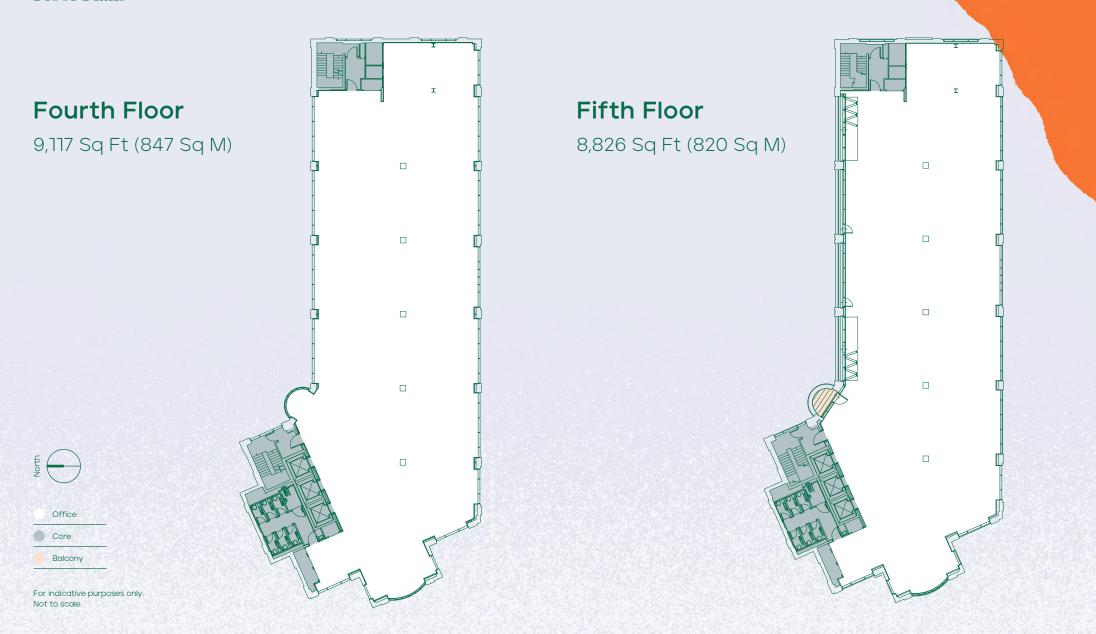

#### **Space Plans**

# Typical Upper Floor Space Plan

9,117 Sq Ft (847 Sq M)

| Work stations          | 56 |
|------------------------|----|
| Agile work stations    | 24 |
| 8 Person meeting rooms | 02 |
| 6 Person meeting rooms | 02 |
| Meeting booths         | 04 |
| Focus rooms            | 04 |
| Phone pods             | 02 |
| Breakout area          | 01 |
| Meet and greet area    | 01 |
| Total occupancy        | 80 |

1:10 Sq M

Occupancy ratio