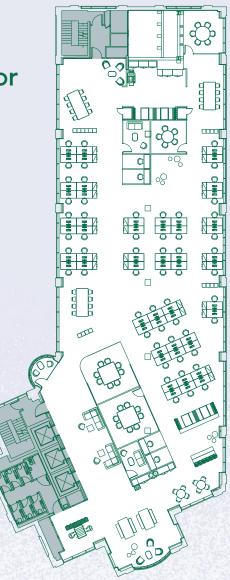

# Typical Upper Floor Space Plan

9,117 Sq Ft (847 Sq M)

| Work stations          | 56 |
|------------------------|----|
| Agile work stations    | 24 |
| 8 Person meeting rooms | 02 |
| 6 Person meeting rooms | 02 |
| Meeting booths         | 04 |
| Focus rooms            | 04 |
| Phone pods             | 02 |
| Breakout area          | 01 |
| Meet and greet area    | 01 |
| Total occupancy        | 80 |

1:10 Sq M

Occupancy ratio