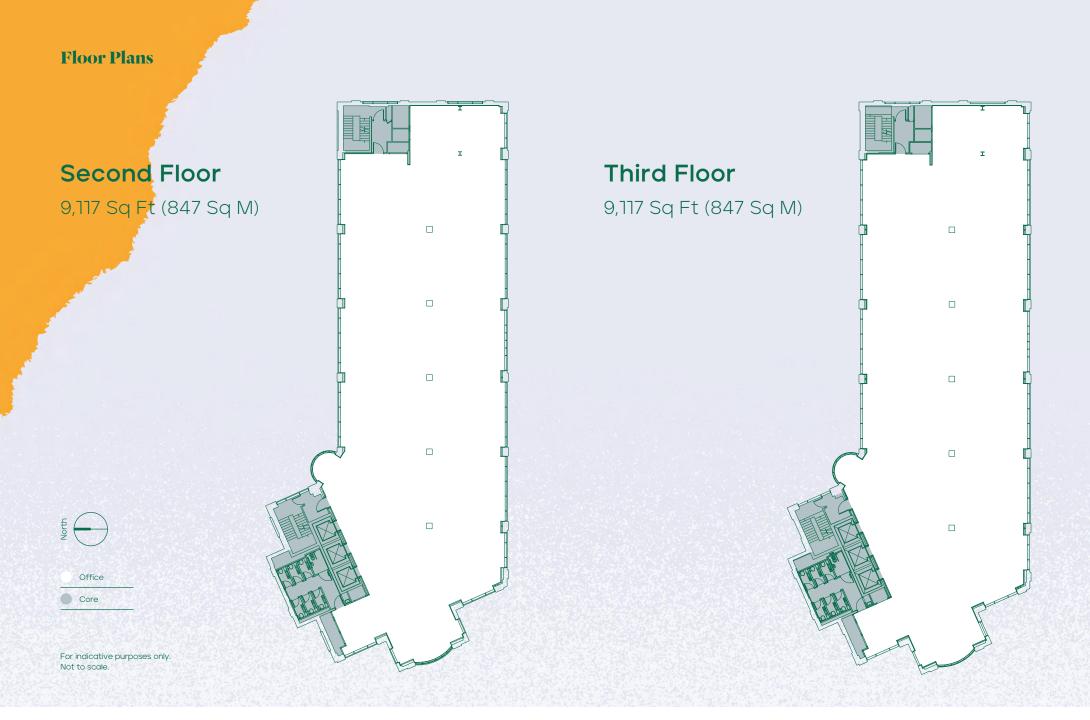

#### **Floor Plans**





#### **Floor Plans**



#### **Space Plans**

# Typical Upper Floor Space Plan

9,117 Sq Ft (847 Sq M)

| Work stations          | 56 |
|------------------------|----|
| Agile work stations    | 24 |
| 8 Person meeting rooms | 02 |
| 6 Person meeting rooms | 02 |
| Meeting booths         | 04 |
| Focus rooms            | 04 |
| Phone pods             | 02 |
| Breakout area          | 01 |
| Meet and greet area    | 01 |
| Total occupancy        | 80 |

1:10 Sq M



Occupancy ratio



### Ground Floor Space Plan

7,363 Sq Ft (684 Sq M)

| Occupancy ratio        | 1:8 Sq M |
|------------------------|----------|
| Total occupancy        | 89       |
| Meet and greet area    | 01       |
| Breakout area          | 01       |
| Focus rooms            | 02       |
| Meeting booths         | 0